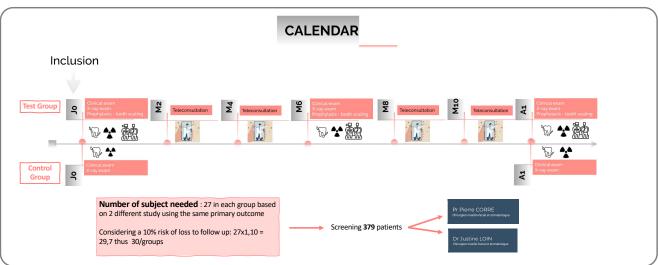

## Implementation of an oral hygiene program for patients with cleft lip and palate in the tertiary cleft center in the Nantes University Hospital (CCMR MAFACE)

Camille Boeffard1 - Pierre Corre2\* - Tony Prud'homme3\*

\*Both authors contributed equaly to the project

<sup>1</sup>Nantes Université, CHU Nantes, F-44000 Nantes, France <sup>2</sup>Nantes Université, Oniris, CHU Nantes, INSERM, Regenerative Medicine and Skeleton, RMe5, UMR 1229, F-44000 Nantes, France <sup>3</sup>Nantes Université, CHU Nantes, Unité d'Investigation Clinique en Odontologie, UIC 11, F-44000 Nantes, France