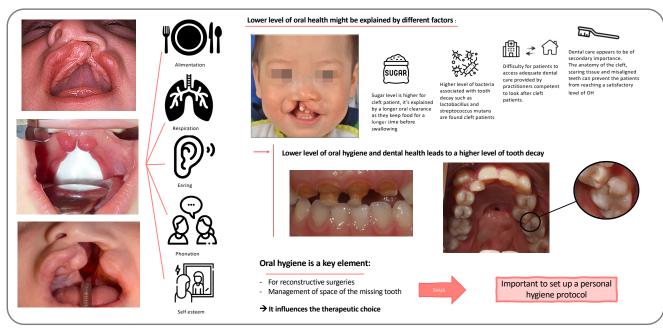

## Implementation of an oral hygiene program for patients with cleft lip and palate in the tertiary cleft center in the Nantes University Hospital (CCMR MAFACE)

Camille Boeffard1 - Pierre Corre2\* - Tony Prud'homme3\*

\*Both authors contributed equaly to the project

<sup>1</sup>Nantes Université, CHU Nantes, F-44000 Nantes, France <sup>2</sup>Nantes Université, Oniris, CHU Nantes, INSERM, Regenerative Medicine and Skeleton, RMe5, UMR 1229, F-44000 Nantes, France <sup>3</sup>Nantes Université, CHU Nantes, Unité d'Investigation Clinique en Odontologie, UIC 11, F-44000 Nantes, France