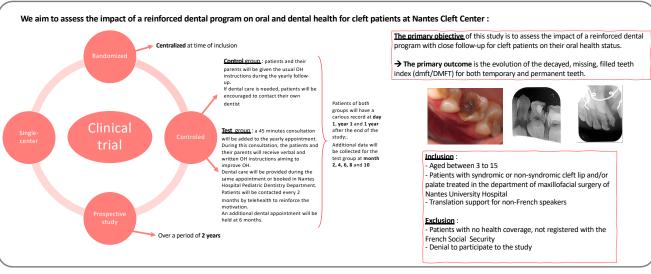

## Implementation of an oral hygiene program for patients with cleft lip and palate in the tertiary cleft center in the Nantes University Hospital (CCMR MAFACE)

Camille Boeffard1 - Pierre Corre2\* - Tony Prud'homme3\*

\*Both authors contributed equaly to the project

<sup>1</sup>Nantes Université, CHU Nantes, F-44000 Nantes, France <sup>2</sup>Nantes Université, Oniris, CHU Nantes, INSERM, Regenerative Medicine and Skeleton, RMe5, UMR 1229, F-44000 Nantes, France <sup>3</sup>Nantes Université, CHU Nantes, Unité d'Investigation Clinique en Odontologie, UIC 11, F-44000 Nantes, France